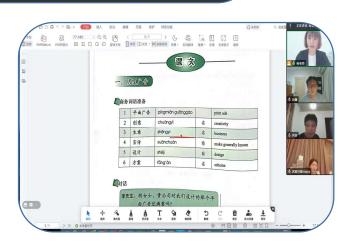

## **Online Courses**

 Live streaming delivery of the courses from beginning to the end.

- ◆ Free electronic textbooks.
- Online communication once a week.
- Platforms:

Wechat, Tencent Meeting (VooV Meeting) and Classin (App)