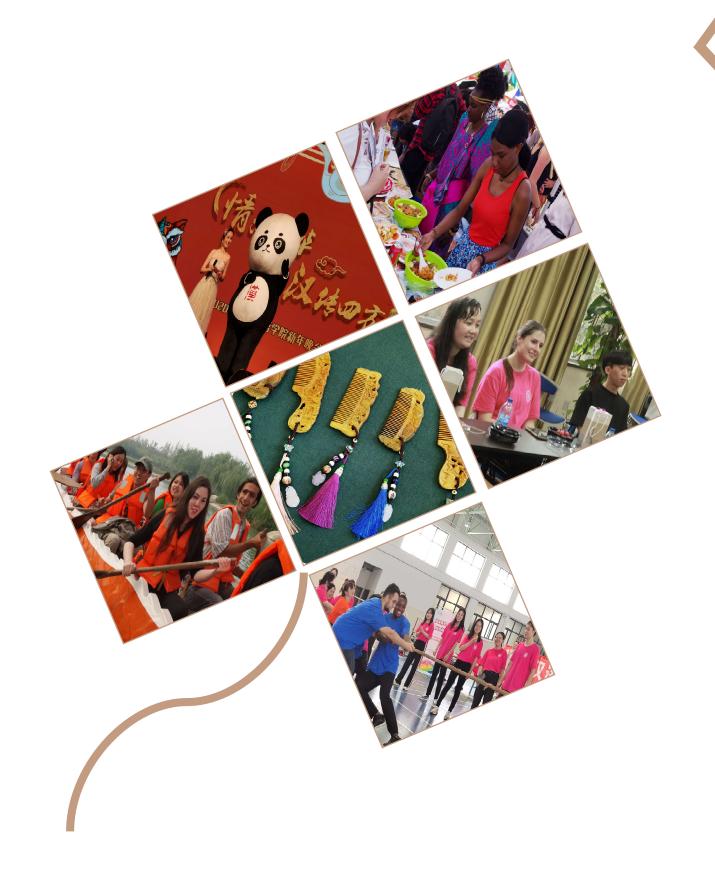

-----|--------------------------|------------------------|--------------------------------------------|-------------------------|
| Master's Degree | Bachelor degree or above |                        | Two recommendation letters from professors |                         |
| Doctor's Degree | Master degree or above   | HSK 5 (score over 180) | or associate professors                    | pass                    |

## 4. Customized courses for individuals or groups

Class time, curriculum and tuition fee can be negotiated.









## **Online Courses**

 Live streaming delivery of the courses from beginning to the end.



- ◆ Free electronic textbooks.
- Online communication once a week.
- Platforms:

Wechat, Tencent Meeting (VooV Meeting) and Classin (App)











**Offline Courses** 



**Colourful Activities** 

#### **Attachment 1:**

## **Procedures of Enrollment**

### 1. How to apply

Send following documents to us by e-mail: iccs@shnu.edu.cn

- 1. Application form: Download at: http://iccs.shnu.edu.cn/lxs/9477/list.htm
- 2. Passport-copy
- 3. One picture (E-version, passport-size, 3M)
- 4. Others

Apply for undergraduates:

Related degree diploma, transcript, score report of HSK

#### 2. Test

1. Test for language students:

The test of online courses will be held one week in advance.

the test of offline courses will be held two weeks in advance.

2. Entrance examination of autumn semester for undergraduates:

The first batch: June 18, 2022 (Saturday), 13:00(Beijing time)

The second batch: September4, 2022 (Saturday), 13:00(Beijing time)

3. Platform for examina