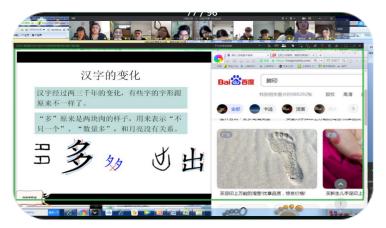

## **Online Courses**

 Live streaming delivery of the courses from beginning to the end.

- ◆ Free electronic textbooks.
- Online communication once a week.
- Platforms:

Wechat, Tencent Meeting (VooV Meeting) and Classin (App)